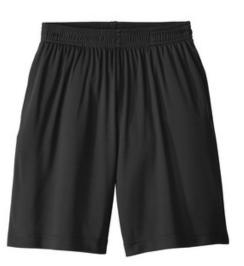

# Sport-Tek<sup>®</sup> Youth PosiCharge<sup>®</sup> Competitor<sup>™</sup> Pocketed Short. YST355P

Our lightweight, unlined short with pockets wicks moisture and locks in colors.

- 3.8-ounce, 100% polyester interlock with
  PosiCharge technology
- Removable tag for comfort and relabeling
- Elastic waistband
- No drawcord
- Side pockets
- 9-inch inseam