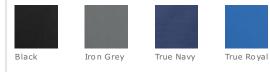

# SPORT-TEK

# Sport-Tek<sup>®</sup> Youth PosiCharge<sup>®</sup> Competitor<sup>™</sup> Pocketed Short. YST355P



Our lightweight, unlined short with pockets wicks moisture and locks in colors.

- 3.8-ounce, 100% polyester interlock with
  PosiCharge technology
- Removable tag for comfort and relabeling
- Elastic waistband
- No drawcord
- Side pockets
- 9-inch inseam



front



back

### **HOW TO MEASURE**



CHEST With arms down at sides, measure around the upper body, under arms and over the fullest part of the chest.

#### SIZE CHART

|       | XS    | S     | М     | L     | XL    |
|-------|-------|-------|-------|-------|-------|
| Size  | 4     | 6/8   | 10/12 | 14/16 | 18/20 |
| Waist | 24-26 | 26-28 | 28-30 | 30-32 | 32-34 |

### COLOR INFORMATION